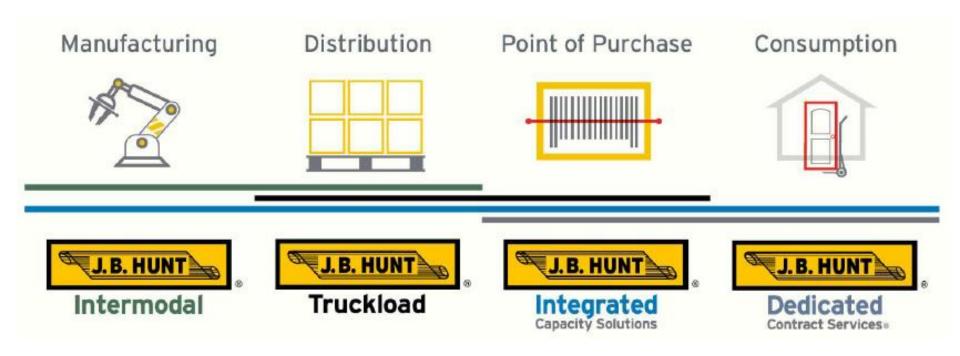

### **Diversified Portfolio**

#### J.B. HUNT INTERMODAL

- Largest, 100% 53-foot, high-cube container fleet (more than 65,000 units)
- Largest drayage fleet in North America
- Priority loading and unloading at major rail terminals

#### DEDICATED CONTRACT SERVICES

- Fleet creation, conversion and augmentation
- Design and creation of unique, value-driven supply chain solutions
- On-site management to ensure quality service
- Extensive collaborative freight network

#### J.B. HUNT TRUCKLOAD SERVICES

- One of the largest capacity networks in North America
- Instant tracking via the Internet
- 100% 53-foot air ride trailers
- GPS trailer tracking

#### INTEGRATED CAPACITY SOLUTIONS

- Dry van, flatbed, refrigerated, expedited and LTL services available
- 40- and 20-foot box domestic and international intermodal services.
- Service to all 50 states, Canada and Mexico
- 24-hour customer service