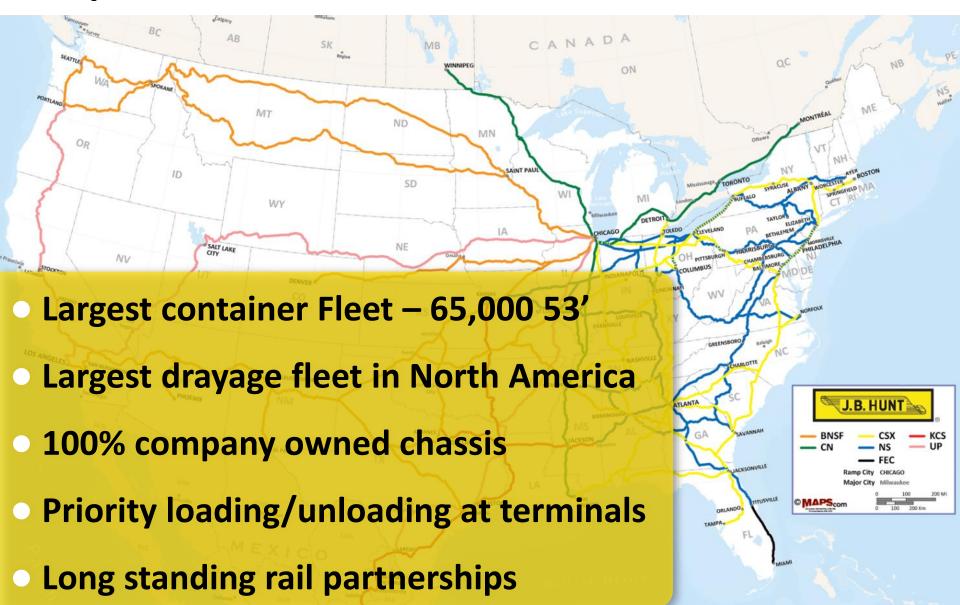

#### J.B. HUNT INTERMODAL

- Largest, 100% 53-foot, high-cube container fleet (more than 65,000 units)
- Largest drayage fleet in North America
- Priority loading and unloading at major rail terminals

# **Unique Intermodal Network**

# **Intermodal Keys to Success**