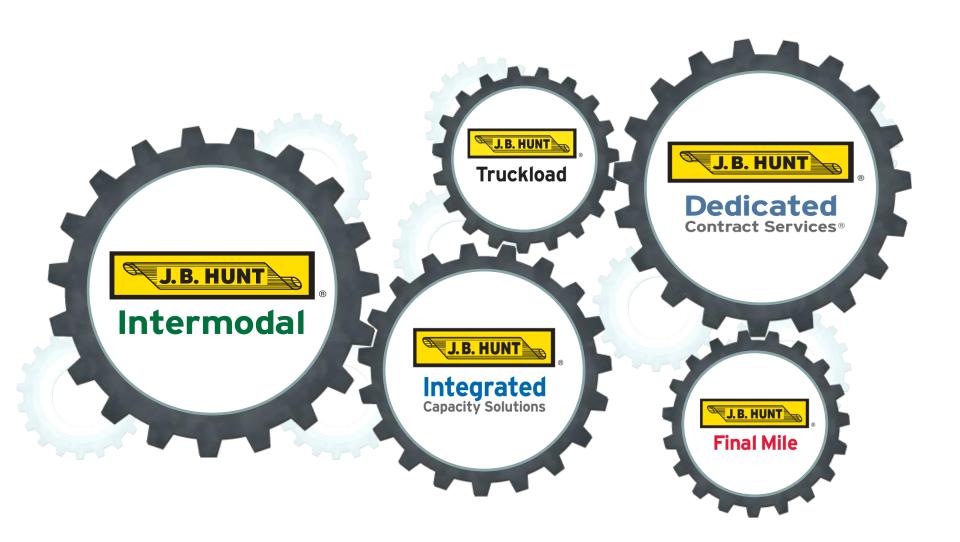

### **Diversified Portfolio**

#### J.B. HUNT INTERMODAL

- Largest, 100% 53-foot, high-cube container fleet (more than 65,000 units)
- Largest drayage fleet in North America
- Priority loading and unloading at major rail terminals

#### DEDICATED CONTRACT SERVICES

- Fleet creation, conversion and augmentation
- Design and creation of unique, value-driven supply chain solutions
- On-site management to ensure quality service
- Extensive collaborative freight network

#### J.B. HUNT TRUCKLOAD SERVICES

- One of the largest capacity networks in North America
- Instant tracking via the Internet
- 100% 53-foot air ride trailers
- GPS trailer tracking

#### INTEGRATED CAPACITY SOLUTIONS

- Dry van, flatbed, refrigerated, expedited and LTL services available
- 40- and 20-foot box domestic and international intermodal services.
- Service to all 50 states, Canada and Mexico
- 24-hour customer service